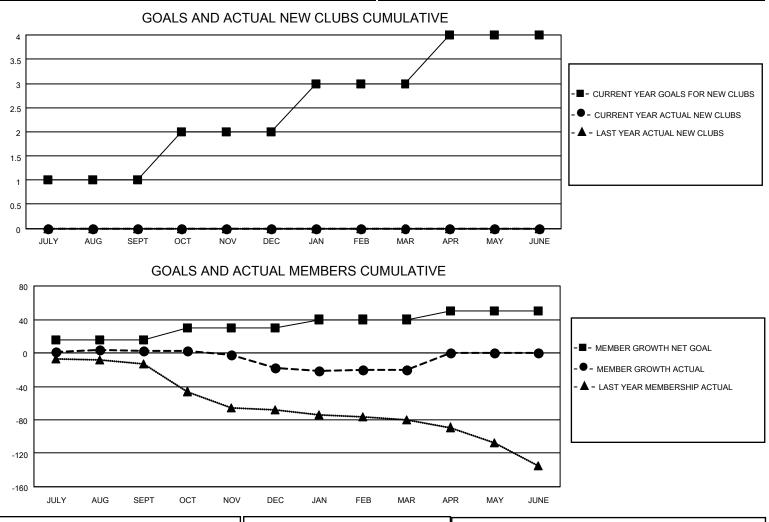

## LOCATION OHIO

District 13 OH4

Results as of: 3/31/2022

| Clubs                 |               |           |               | Members               |                        |                         |                                                    |
|-----------------------|---------------|-----------|---------------|-----------------------|------------------------|-------------------------|----------------------------------------------------|
| RESULTS FOR 2021-2022 |               |           |               | RESULTS FOR 2021-2022 |                        |                         |                                                    |
| QUARTER               | NEW CLUB GOAL | NEW CLUBS | DROPPED CLUBS | QUARTER MEM           | BER GROWTH NET<br>GOAL | MEMBER GROWTH<br>ACTUAL | DROPPED<br>MEMBERS ACTUAL<br>(including transfers) |
| JULY/AUG/SEPT         | 1             | 0         | 0             | JULY/AUG/SEPT         | 15                     | 36                      | 28                                                 |
| OCT/NOV/DEC           | 1             | 0         | 1             | OCT/NOV/DEC           | 15                     | 33                      | 50                                                 |
| JAN/FEB/MAR           | 1             | 0         | 0             | JAN/FEB/MAR           | 10                     | 29                      | 26                                                 |
| APR/MAY/JUNE          | 1             | 0         | 0             | APR/MAY/JUNE          | 10                     | 0                       | 0                                                  |